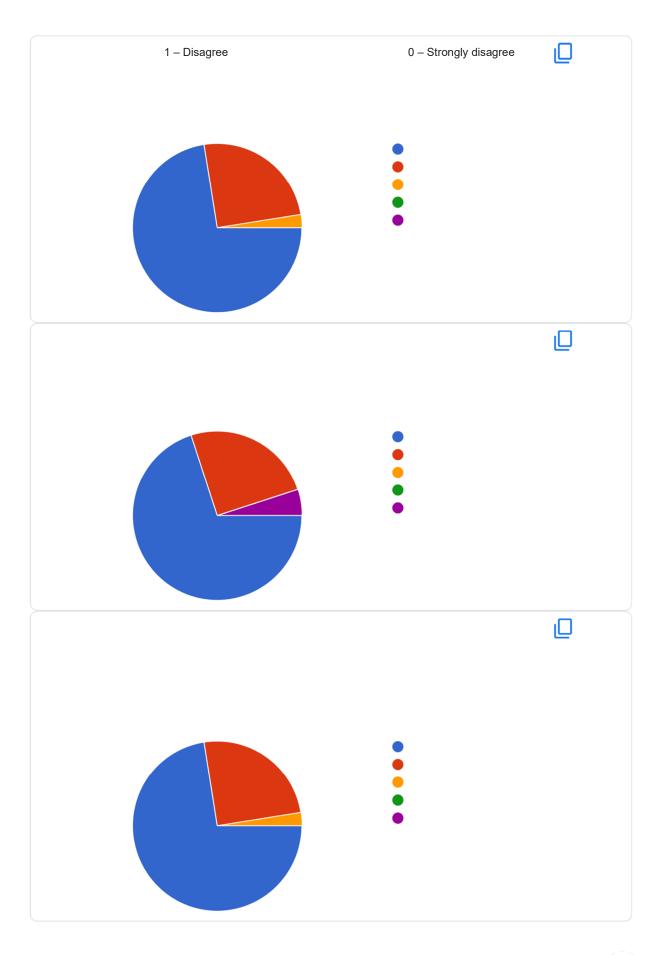

0- Very poor communication

| 7. The institute takes active interest in promoting exchange, field visit opportunities for students. | internship, student                | Copy |
|-------------------------------------------------------------------------------------------------------|------------------------------------|------|
| 40 responses                                                                                          |                                    |      |
|                                                                                                       | 4 – Regularly                      |      |
|                                                                                                       | 3 – Often                          |      |
|                                                                                                       | 2 – Sometimes                      |      |
|                                                                                                       | 1 – Rarely                         |      |
|                                                                                                       | 0– Never                           |      |
|                                                                                                       | 0- Nevel                           |      |
|                                                                                                       |                                    |      |
|                                                                                                       |                                    |      |
|                                                                                                       |                                    |      |
| 8. The teaching and mentoring process in your in in cognitive, social and emotional growth.           | stitution facilitates you          | Сору |
| 40 responses                                                                                          |                                    |      |
|                                                                                                       |                                    |      |
|                                                                                                       | 4 – Significantly<br>3 – Very well |      |
|                                                                                                       | 2 – Moderately                     |      |
|                                                                                                       | 1 – Marginally                     |      |
|                                                                                                       | 0– Not at all                      |      |
|                                                                                                       |                                    |      |
|                                                                                                       |                                    |      |
|                                                                                                       |                                    |      |
| 9. The institution provides multiple opportunities 40 responses                                       | to learn and grow.                 | Сору |
|                                                                                                       |                                    |      |
|                                                                                                       | 4 – Strongly agree<br>3 – Agree    |      |
|                                                                                                       | 2 – Neutral                        |      |
|                                                                                                       | 1 – Disagree                       |      |
|                                                                                                       | 0– Strongly disagree               |      |