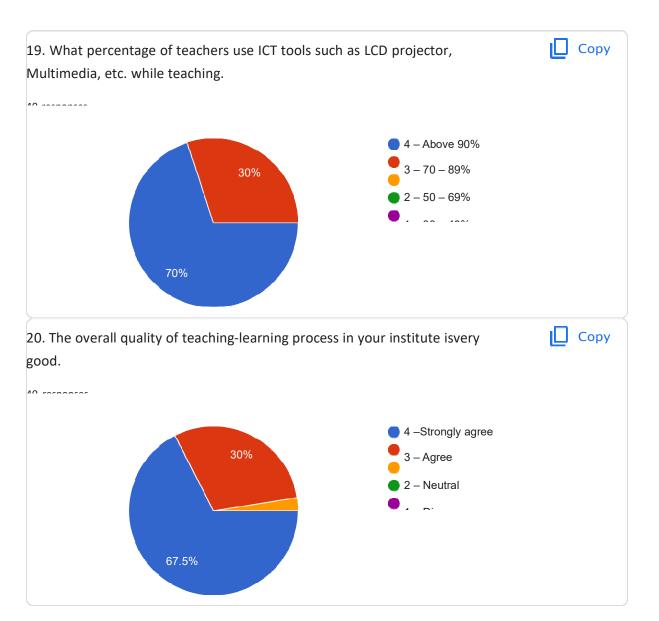

| review and continuous quality improvement of the teaprocess.                                                        | 1 – Rarely 0 – Never the monitoring,                 | Сору |
| review and continuous quality improvement of the tea                                                                | 1 – Rarely 0 – Never the monitoring,                 | Сору |
| review and continuous quality improvement of the teaprocess.                                                        | 1 – Rarely 0 – Never the monitoring,                 | Сору |
| review and continuous quality improvement of the teaprocess.                                                        | 1 – Rarely 0 – Never  the monitoring, ching learning | Сору |





3 – Moderate

2 – Some what

1 – Very little

0 - Not at all







| 21. Give three observation / suggestions to improve the overall teaching - learning                               |
|-------------------------------------------------------------------------------------------------------------------|
| experience in your institution.                                                                                   |
| 40 responses                                                                                                      |
|                                                                                                                   |
|                                                                                                                   |
| Verry good chatar Happy to