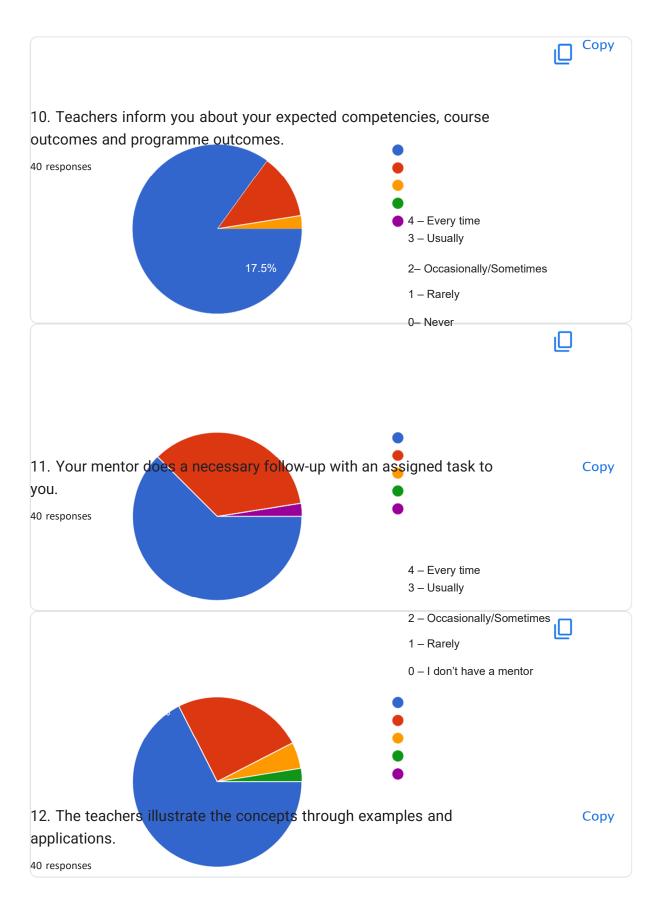

0- Very poor communication

| 7. The institute takes active interest in promoting exchange, field visit opportunities for students. | internship, student                | Copy |
|-------------------------------------------------------------------------------------------------------|------------------------------------|------|
| 40 responses                                                                                          |                                    |      |
|                                                                                                       | 4 – Regularly                      |      |
|                                                                                                       | 3 – Often                          |      |
|                                                                                                       | 2 – Sometimes                      |      |
|                                                                                                       | 1 – Rarely                         |      |
|                                                                                                       | 0– Never                           |      |
|                                                                                                       | 0- Nevel                           |      |
|                                                                                                       |                                    |      |
|                                                                                                       |                                    |      |
|                                                                                                       |                                    |      |
| 8. The teaching and mentoring process in your in in cognitive, social and emotional growth.           | stitution facilitates you          | Сору |
| 40 responses                                                                                          |                                    |      |
|                                                                                                       |                                    |      |
|                                                                                                       | 4 – Significantly<br>3 – Very well |      |
|                                                                                                       | 2 – Moderately                     |      |
|                                                                                                       | 1 – Marginally                     |      |
|                                                                                                       | 0– Not at all                      |      |
|                                                                                                       |                                    |      |
|                                                                                                       |                                    |      |
|                                                                                                       |                                    |      |
| 9. The institution provides multiple opportunities 40 responses                                       | to learn and grow.                 | Сору |
|                                                                                                       |                                    |      |
|                                                                                                       | 4 – Strongly agree<br>3 – Agree    |      |
|                                                                                                       | 2 – Neutral                        |      |
|                                                                                                       | 1 – Disagree                       |      |
|                                                                                                       | 0– Strongly disagree               |      |

| providing right level of challenges.                                                                                | e you with                                           | Сору |
|---------------------------------------------------------------------------------------------------------------------|------------------------------------------------------|------|
| 40 responses                                                                                                        |                                                      |      |
|                                                                                                                     |                                                      |      |
|                                                                                                                     | 4 – Fully                                            |      |
|                                                                                                                     | 3 – Reasonably                                       |      |
|                                                                                                                     | 2 – Partially                                        |      |
|                                                                                                                     | 1 – Slightly                                         |      |
|                                                                                                                     | 0– Unable to                                         |      |
|                                                                                                                     |                                                      |      |
|                                                                                                                     |                                                      |      |
|                                                                                                                     |                                                      |      |
|                                                                                                                     |                                                      |      |
| 14. Teachers are able to identify your weaknesses and                                                               | l help you to                                        | Сору |
| overcome them.                                                                                                      |                                                      |      |
| 40 responses                                                                                                        |                                                      |      |
|                                                                                                                     |                                                      |      |
|                                                                                                                     | 4 – Every time<br>3 – Usually                        |      |
|                                                                                                                     |                                                      |      |
|                                                                                                                     | 2 – Occasionally/Sometimes                           |      |
|                                                                                                                     | 2 – Occasionally/Sometimes<br>1 – Rarely             |      |
|                                                                                                                     |                                                      |      |
|                                                                                                                     | 1 – Rarely                                           |      |
| 15. The institution makes effort to engage students in review and continuous quality improvement of the teamprocess | 1 – Rarely 0 – Never the monitoring,                 | Сору |
| review and continuous quality improvement of the teaprocess.                                                        | 1 – Rarely 0 – Never the monitoring,                 | Сору |
| review and continuous quality improvement of the tea                                                                | 1 – Rarely 0 – Never the monitoring,                 | Сору |
| review and continuous quality improvement of the teaprocess.                                                        | 1 – Rarely 0 – Never the monitoring,                 | Сору |
| review and continuous quality improvement of the teaprocess.                                                        | 1 – Rarely 0 – Never  the monitoring, ching learning | Сору |