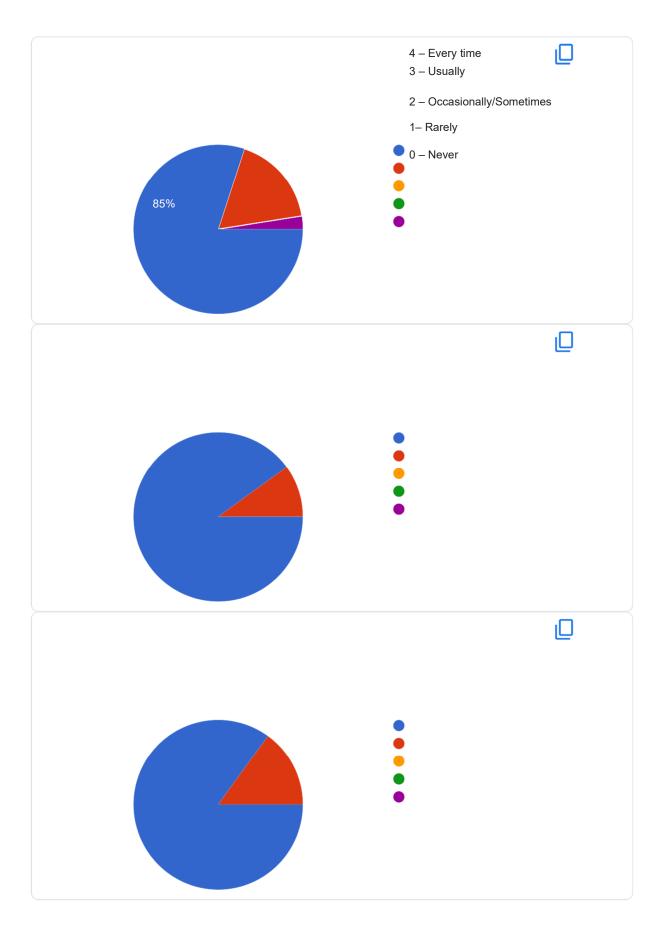

| providing right level of challenges.                                                                                | e you with                                           | Сору |
|---------------------------------------------------------------------------------------------------------------------|------------------------------------------------------|------|
| 40 responses                                                                                                        |                                                      |      |
|                                                                                                                     |                                                      |      |
|                                                                                                                     | 4 – Fully                                            |      |
|                                                                                                                     | 3 – Reasonably                                       |      |
|                                                                                                                     | 2 – Partially                                        |      |
|                                                                                                                     | 1 – Slightly                                         |      |
|                                                                                                                     | 0– Unable to                                         |      |
|                                                                                                                     |                                                      |      |
|                                                                                                                     |                                                      |      |
|                                                                                                                     |                                                      |      |
|                                                                                                                     |                                                      |      |
| 14. Teachers are able to identify your weaknesses and                                                               | l help you to                                        | Сору |
| overcome them.                                                                                                      |                                                      |      |
| 40 responses                                                                                                        |                                                      |      |
|                                                                                                                     |                                                      |      |
|                                                                                                                     | 4 – Every time<br>3 – Usually                        |      |
|                                                                                                                     |                                                      |      |
|                                                                                                                     | 2 – Occasionally/Sometimes                           |      |
|                                                                                                                     | 2 – Occasionally/Sometimes<br>1 – Rarely             |      |
|                                                                                                                     |                                                      |      |
|                                                                                                                     | 1 – Rarely                                           |      |
| 15. The institution makes effort to engage students in review and continuous quality improvement of the teamprocess | 1 – Rarely 0 – Never the monitoring,                 | Сору |
| review and continuous quality improvement of the teaprocess.                                                        | 1 – Rarely 0 – Never the monitoring,                 | Сору |
| review and continuous quality improvement of the tea                                                                | 1 – Rarely 0 – Never the monitoring,                 | Сору |
| review and continuous quality improvement of the teaprocess.                                                        | 1 – Rarely 0 – Never the monitoring,                 | Сору |
| review and continuous quality improvement of the teaprocess.                                                        | 1 – Rarely 0 – Never  the monitoring, ching learning | Сору |