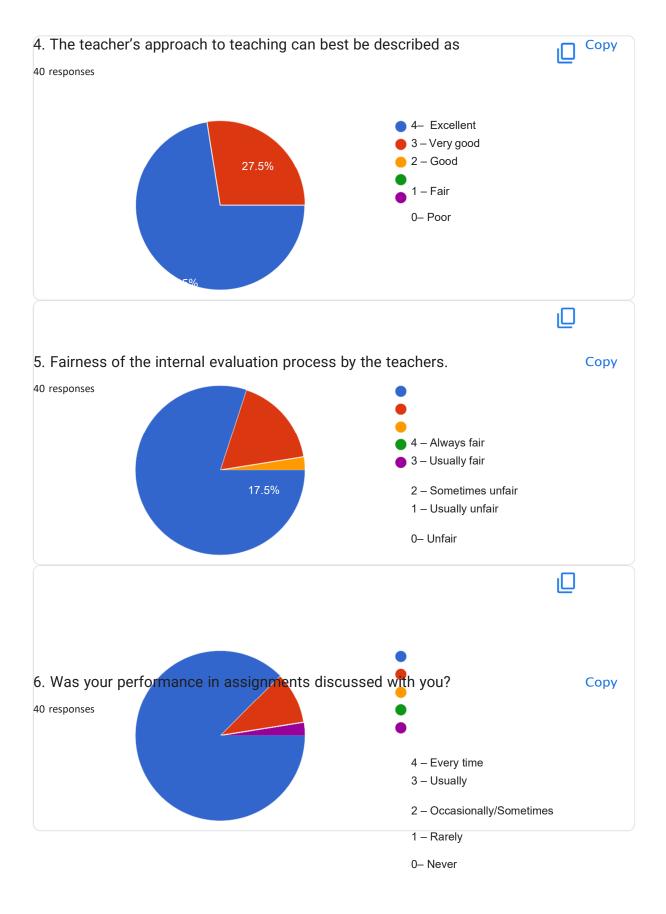

0- Very poor communication

| 7. The institute takes active interest in promoting exchange, field visit opportunities for students. | internship, student                | Copy |
|-------------------------------------------------------------------------------------------------------|------------------------------------|------|
| 40 responses                                                                                          |                                    |      |
|                                                                                                       | 4 – Regularly                      |      |
|                                                                                                       | 3 – Often                          |      |
|                                                                                                       | 2 – Sometimes                      |      |
|                                                                                                       | 1 – Rarely                         |      |
|                                                                                                       | 0– Never                           |      |
|                                                                                                       | 0- Nevel                           |      |
|                                                                                                       |                                    |      |
|                                                                                                       |                                    |      |
|                                                                                                       |                                    |      |
| 8. The teaching and mentoring process in your in in cognitive, social and emotional growth.           | stitution facilitates you          | Сору |
| 40 responses                                                                                          |                                    |      |
|                                                                                                       |                                    |      |
|                                                                                                       | 4 – Significantly<br>3 – Very well |      |
|                                                                                                       | 2 – Moderately                     |      |
|                                                                                                       | 1 – Marginally                     |      |
|                                                                                                       | 0– Not at all                      |      |
|                                                                                                       |                                    |      |
|                                                                                                       |                                    |      |
|                                                                                                       |                                    |      |
| 9. The institution provides multiple opportunities 40 responses                                       | to learn and grow.                 | Сору |
|                                                                                                       |                                    |      |
|                                                                                                       | 4 – Strongly agree<br>3 – Agree    |      |
|                                                                                                       | 2 – Neutral                        |      |
|                                                                                                       | 1 – Disagree                       |      |
|                                                                                                       | 0– Strongly disagree               |      |